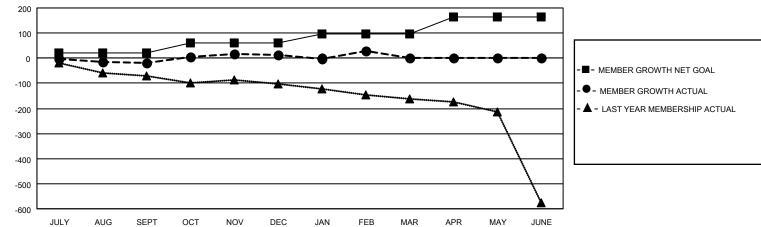

## GAT MONTHLY MEMBERSHIP PROGRESS REPORT

Multiple District 110

LOCATION: NETHERLANDS

Results as of: 2/28/2023

| Clubs        |               |             |               | Members               |                           |                         |                                                    |
|--------------|---------------|-------------|---------------|-----------------------|---------------------------|-------------------------|----------------------------------------------------|
|              | RESULTS FOR   | R 2022-2023 |               | RESULTS FOR 2022-2023 |                           |                         |                                                    |
| QUARTER      | NEW CLUB GOAL | NEW CLUBS   | DROPPED CLUBS | QUARTER               | MEMBER GROWTH NET<br>GOAL | MEMBER GROWTH<br>ACTUAL | DROPPED<br>MEMBERS ACTUAL<br>(including transfers) |
| JULY/AUG/SEP | г 1           | 0           | 3             | JULY/AUG/SE           | РТ 20                     | 95                      | 100                                                |
| OCT/NOV/DEC  | 2             | 0           | 1             | OCT/NOV/DEC           | C 40                      | 162                     | 113                                                |
| JAN/FEB/MAR  | 3             | 1           | 0             | JAN/FEB/MAR           | 35                        | 120                     | 95                                                 |
| APR/MAY/JUNE | 5             | 0           | 0             | APR/MAY/JUN           | IE 70                     | 0                       | 0                                                  |

CURRENT YEAR ACTUAL NEW CLUBS

▲ - LAST YEAR ACTUAL NEW CLUBS

GOALS AND ACTUAL MEMBERS CUMULATIVE

| DROPPED CLUBS: 4              |     | 171 CLUBS OF 435 ADDED 1 OR | GENDER DISTRIBUTION               |                |  |
|-------------------------------|-----|-----------------------------|-----------------------------------|----------------|--|
|                               |     | MORE NEW MEMBERS            | MALE                              | 8,536 (84.36%) |  |
|                               |     |                             | FEMALE                            | 1,582 (15.63%) |  |
| DROPPED MEMBERS               |     |                             | NON BINARY                        | 0 (0.00%)      |  |
| DECEASED                      | 45  |                             | PREFER NOT TO ANSWER              | 1 (0.01%)      |  |
| CLUB CANCELLED 1<br>OTHER 262 |     |                             | TOTAL FAMILY UNIT MEMBERS         | 10             |  |
|                               |     | CLICK HERE FOR CUMULATIVE   | TOTAL FAMILT UNIT MEMBERS         | 10             |  |
| TOTAL                         | 308 | MEMBERSHIP DATA             | FAMILY MEMBERS PAYING HAL<br>DUES | F 5            |  |