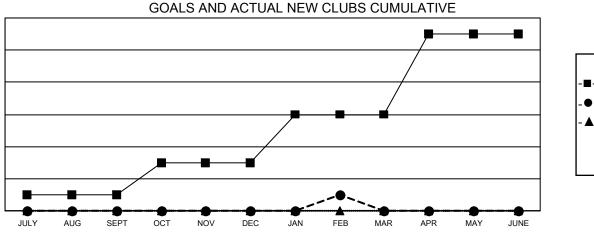

## GAT MONTHLY MEMBERSHIP PROGRESS REPORT

Multiple District 110

LOCATION: NETHERLANDS

Results as of: 2/28/2023

| Clubs        |               |             |               | Members               |                           |                         |                                                    |
|--------------|---------------|-------------|---------------|-----------------------|---------------------------|-------------------------|----------------------------------------------------|
|              | RESULTS FOR   | R 2022-2023 |               | RESULTS FOR 2022-2023 |                           |                         |                                                    |
| QUARTER      | NEW CLUB GOAL | NEW CLUBS   | DROPPED CLUBS | QUARTER               | MEMBER GROWTH NET<br>GOAL | MEMBER GROWTH<br>ACTUAL | DROPPED<br>MEMBERS ACTUAL<br>(including transfers) |
| JULY/AUG/SEP | г 1           | 0           | 3             | JULY/AUG/SE           | РТ 20                     | 95                      | 100                                                |
| OCT/NOV/DEC  | 2             | 0           | 1             | OCT/NOV/DEC           | C 40                      | 162                     | 113                                                |
| JAN/FEB/MAR  | 3             | 1           | 0             | JAN/FEB/MAR           | 35                        | 120                     | 95                                                 |
| APR/MAY/JUNE | 5             | 0           | 0             | APR/MAY/JUN           | IE 70                     | 0                       | 0                                                  |

CURRENT YEAR ACTUAL NEW CLUBS

▲ - LAST YEAR ACTUAL NEW CLUBS

GOALS AND ACTUAL MEMBERS CUMULATIVE

| DROPPED CLUBS: 4              |     | 171 CLUBS OF 435 ADDED 1 OR | GENDER DISTRIBUTION               |                |  |
|-------------------------------|-----|-----------------------------|-----------------------------------|----------------|--|
|                               |     | MORE NEW MEMBERS            | MALE                              | 8,536 (84.36%) |  |
|                               |     |                             | FEMALE                            | 1,582 (15.63%) |  |
| DROPPED MEMBERS               |     |                             | NON BINARY                        | 0 (0.00%)      |  |
| DECEASED                      | 45  |                             | PREFER NOT TO ANSWER              | 1 (0.01%)      |  |
| CLUB CANCELLED 1<br>OTHER 262 |     |                             | TOTAL FAMILY UNIT MEMBERS         | 10             |  |
|                               |     | CLICK HERE FOR CUMULATIVE   | TOTAL FAMILT UNIT MEMBERS         | 10             |  |
| TOTAL                         | 308 | MEMBERSHIP DATA             | FAMILY MEMBERS PAYING HAL<br>DUES | F 5            |  |